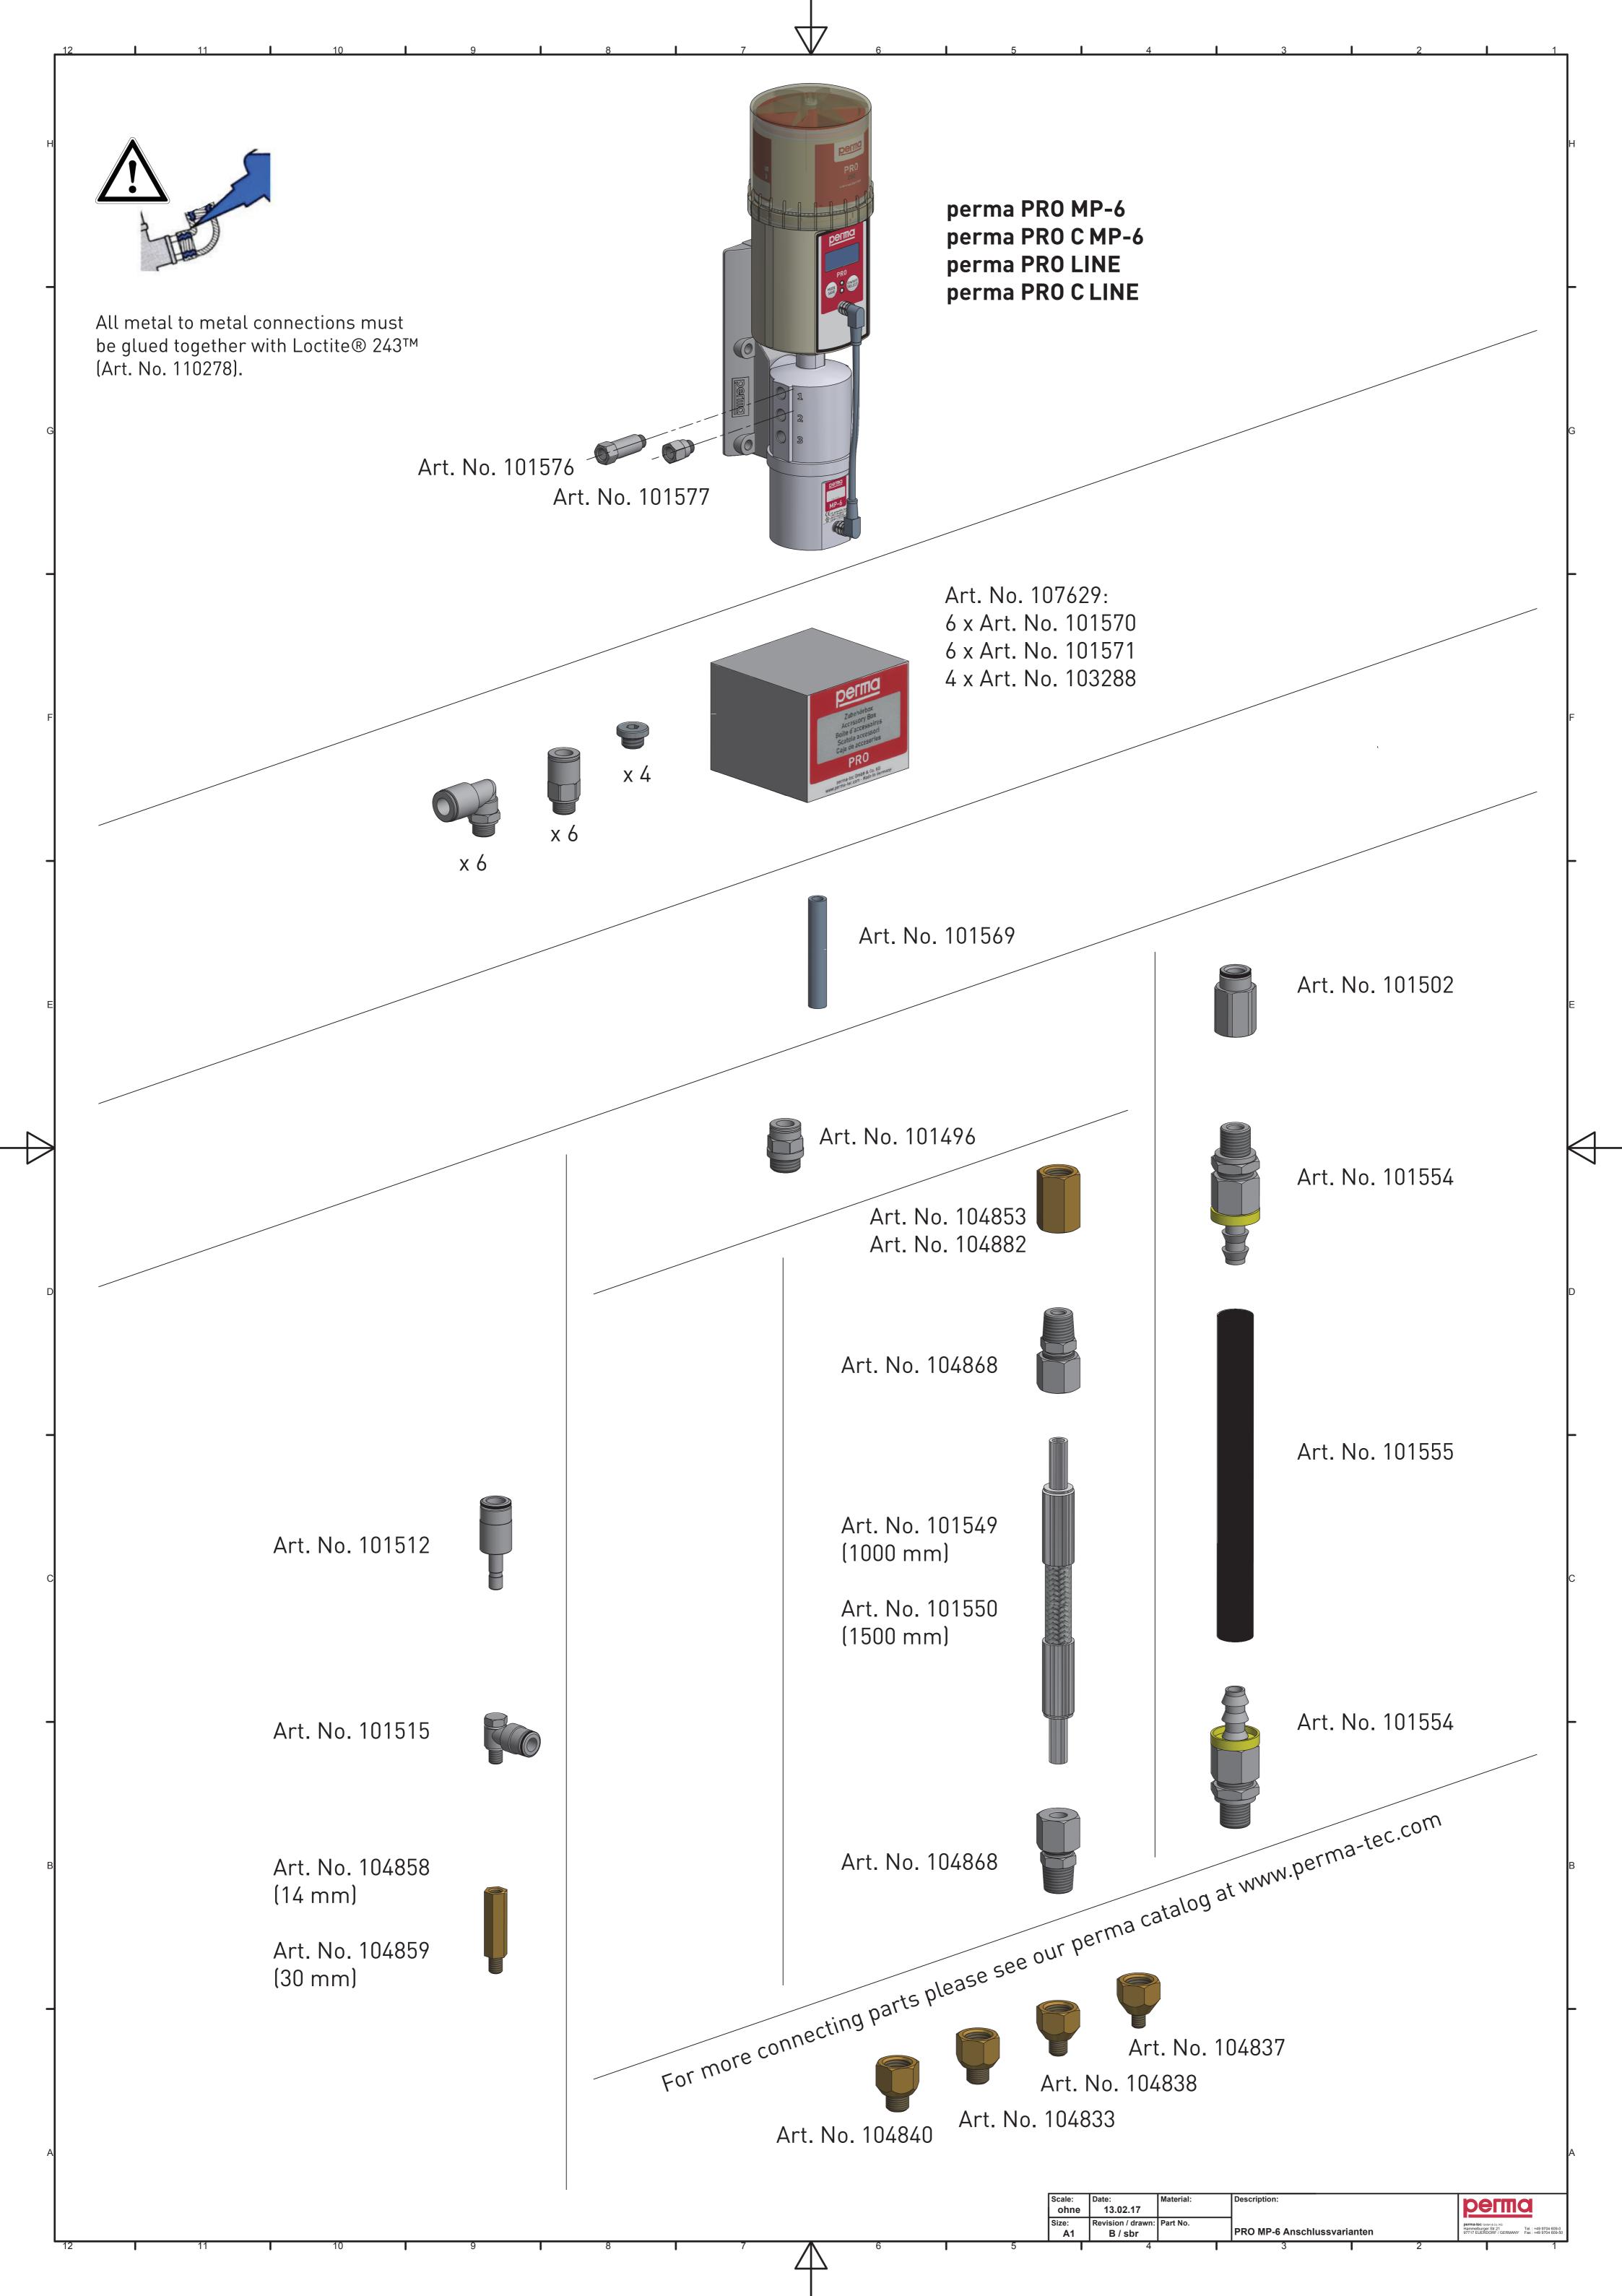

| 101576<br>101577                               | Extension 16 mm G1/8 male x G1/8 female (brass nickel-plated) Extension 36 mm G1/8 male x G1/8 female (brass nickel-plated)                                                                                                                                                          |
|------------------------------------------------|--------------------------------------------------------------------------------------------------------------------------------------------------------------------------------------------------------------------------------------------------------------------------------------|
| 107629                                         | MP-6 Accessories box<br>6 x Tube connector G1/8 male for tube oØ 8 mm 90° – rotary type<br>6 x Tube connector G1/8 male for tube oØ 8 mm straight<br>4 x Plugs for MP-6                                                                                                              |
| 101569                                         | Tube up to +100 °C oØ 8 mm x iØ 5 mm (PA) - for PRO                                                                                                                                                                                                                                  |
| 101496                                         | Tube connector G1/4 male for tube oØ 8 mm straight (brass nickel-plated)                                                                                                                                                                                                             |
| 101512<br>101515<br>104858<br>104859           | Extension for tube oØ 6 mm to oØ 8 mm (brass nickel-plated) Tube connector M6 male for tube oØ 6 mm 90° - swivel type (brass nickel-plated) Extension 14 mm M6x0.75 male x M6 female (brass) Extension 30 mm M6x0.75 male x M6 female (brass)                                        |
| 104853<br>104882<br>104868<br>101549<br>101550 | Sleeve G1/4 female (brass) Sleeve G1/4 female (stainless steel) Cutting ring coupling R1/4 male for oØ 8 mm straight (stainless steel) Tube up to +260 °C oØ 11 mm x iØ 8 mm 1000 mm (PTFE / stainless steel) Tube up to +260 °C oØ 11 mm x iØ 8 mm 1500 mm (PTFE / stainless steel) |
| 101502<br>101554<br>101555                     | Tube connector G1/4 female for tube oØ 8 mm straight (brass nickel-plated) Hose connector G1/4 male for hose iØ 9.5 mm - push-lock (steel, zinc-plated) Heavy Duty hose up to +100 °C oØ 16 mm x iØ 9.5 mm (with NBR lining and fabric insert)                                       |
| 104833<br>104837<br>104838<br>104840           | Reducer G1/8 male x G1/4 female (brass) Reducer M6 male x G1/4 female (brass) Reducer M8x1 male x G1/4 female (brass) Reducer M10x1 male x G1/4 female (brass)                                                                                                                       |

All metal to metal connections must be glued together with Loctite® 243™ (Art. No. 110278).

For more connecting parts please see our perma catalog at www.perma-tec.com